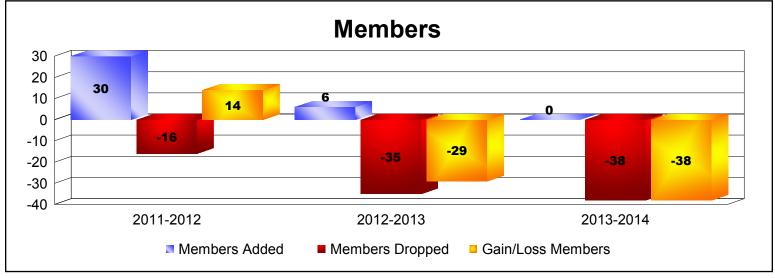

**Disbanded Districts**As of June 2014 Cumulative

| Year      | New<br>Clubs | Dropped<br>Clubs | Gain/<br>Loss<br>Clubs | New<br>Members | Charter<br>Members | Reinstate<br>Members | Transfer<br>Members | Total<br>Member<br>Added | Total<br>Members<br>Dropped | Gain/<br>Loss<br>Members |
|-----------|--------------|------------------|------------------------|----------------|--------------------|----------------------|---------------------|--------------------------|-----------------------------|--------------------------|
| 2011-2012 | 1            | -1               | 0                      | 10             | 20                 | 0                    | 0                   | 30                       | -16                         | 14                       |
| 2012-2013 | 0            | -1               | -1                     | 5              | 0                  | 1                    | 0                   | 6                        | -35                         | -29                      |
| 2013-2014 | 0            | -4               | -4                     | 0              | 0                  | 0                    | 0                   | 0                        | -38                         | -38                      |
| Average   | 0            | -2               | -2                     | 5              | 7                  | 0                    | 0                   | 12                       | -30                         | -18                      |