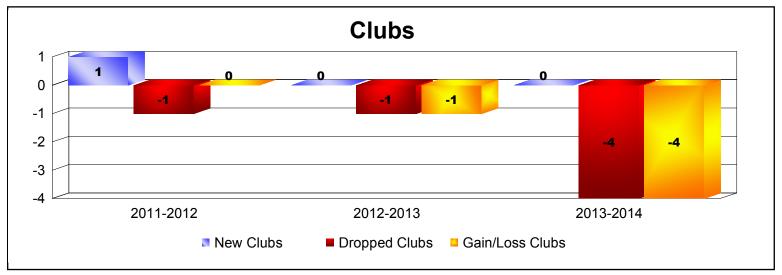

**Disbanded Districts**As of June 2014 Cumulative

| Year      | New<br>Clubs | Dropped<br>Clubs | Gain/<br>Loss<br>Clubs | New<br>Members | Charter<br>Members | Reinstate<br>Members | Transfer<br>Members | Total<br>Member<br>Added | Total<br>Members<br>Dropped | Gain/<br>Loss<br>Members |
|-----------|--------------|------------------|------------------------|----------------|--------------------|----------------------|---------------------|--------------------------|-----------------------------|--------------------------|
| 2011-2012 | 1            | -1               | 0                      | 10             | 20                 | 0                    | 0                   | 30                       | -16                         | 14                       |
| 2012-2013 | 0            | -1               | -1                     | 5              | 0                  | 1                    | 0                   | 6                        | -35                         | -29                      |
| 2013-2014 | 0            | -4               | -4                     | 0              | 0                  | 0                    | 0                   | 0                        | -38                         | -38                      |
| Average   | 0            | -2               | -2                     | 5              | 7                  | 0                    | 0                   | 12                       | -30                         | -18                      |